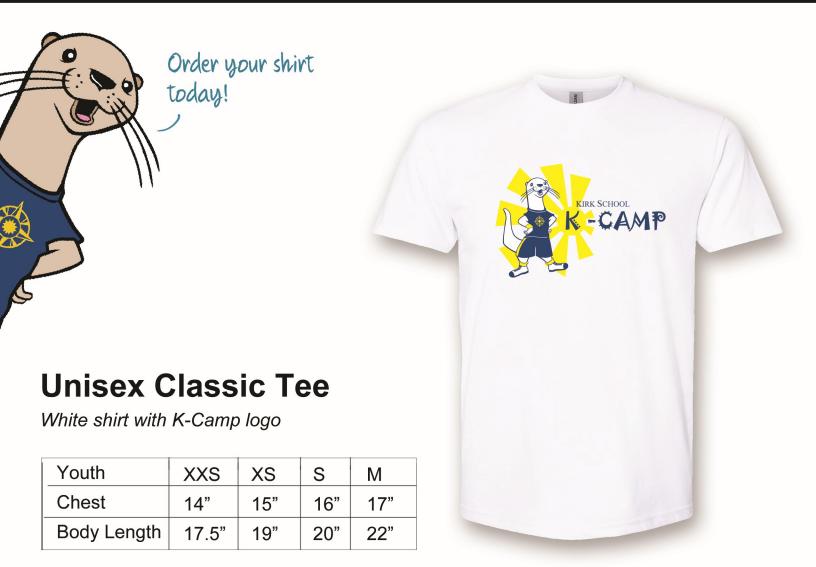

Registration Fee - \$60 non-refundable (includes a camp T-shirt) Please use the enclosed form.

Monday - Friday - \$75.00/Day

All Five Days - \$350

Tuition will be billed every Thursday for the following week's camp. Camp tuition is non-refundable.

# K-EAMP SHIRTS

#### Please double check your order form - No exchanges.

| Camper's Name: |     |    |   |   | Tot      | Preschool | K-2nd |  |
|----------------|-----|----|---|---|----------|-----------|-------|--|
| Email:         |     |    |   |   | Phone: _ |           |       |  |
| Tshirt size:   |     |    |   |   |          |           |       |  |
|                | XXS | XS | S | M |          |           |       |  |