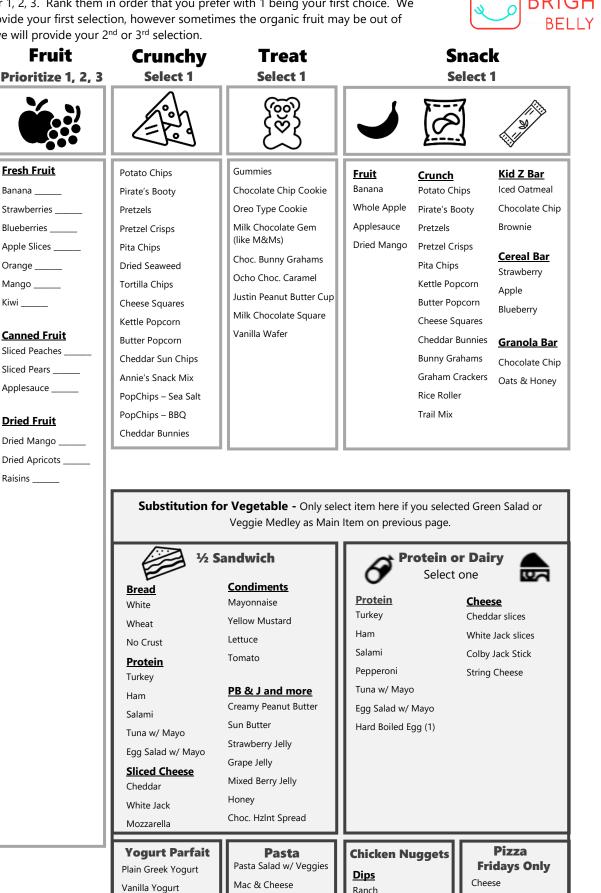

### Day(s) of the week: M $\,$ T $\,$ W $\,$ TH $\,$ F

Lunches include one Main, one Vegetable, one Fruit, one Crunchy item, one Treat and one Snack. Snack not included with Small lunches. Variations and Substations available based on selections.

Main - choose 1 Main item from 9 options below – Circle or highlight all selections that apply

| BreadWhiteWheatNo CrustWhite BunWheat BunWheat BunDroteinTurkeyHamSalamiPepperoniTuna w/ MayoEgg Salad w/ MayoSliced CheeseCheddarWhite JackColby Jack   | ProteinTurkeyHamSalamiPepperoniTuna w/ MayoEgg Salad w/ MayoHard Boiled Egg (1)Creamy Peanut ButterSun ButterChoc. Hzlnt Spread(like Nutella)Cheddar slicesWhite Jack slices                                | Toppings         Croutons         Carrots         Cucumber         Celery         Cherry Tomato         Red Bell Peppers         Garbanzo Beans         Kidney Beans         Dressing         Ranch         Buttermilk Ranch         Italian         Balsamic Vinaigrette | Select up to 4<br>Carrots<br>Cucumber<br>Celery<br>Cherry Tomato<br>Dill Pickle Chips<br>Corn<br>Red Bell Pepper<br>Yellow Bell Pepper<br>Yellow Bell Pepper<br>Corange Bell Pepper<br>Edamame<br>Black Olives | YogurtPlain GreekVanillaStrawberryToppings (on side)HoneyVanilla GranolaPumpkin Seed & FlaxGranolaRaisins                       | Plain BagelCream CheeseCreamy Peanut ButterSun ButterStrawberry JellyGrape JellyMixed Berry JellyHoneyHzInt Choc. Spread |
|----------------------------------------------------------------------------------------------------------------------------------------------------------|-------------------------------------------------------------------------------------------------------------------------------------------------------------------------------------------------------------|---------------------------------------------------------------------------------------------------------------------------------------------------------------------------------------------------------------------------------------------------------------------------|----------------------------------------------------------------------------------------------------------------------------------------------------------------------------------------------------------------|---------------------------------------------------------------------------------------------------------------------------------|--------------------------------------------------------------------------------------------------------------------------|
| WhiteWheatNo CrustWhite BunWheat BunProteinTurkeyHamSalamiPepperoniTuna w/ MayoEgg Salad w/ MayoSliced CheeseCheddarWhite Jack                           | TurkeyHamSalamiPepperoniTuna w/ MayoEgg Salad w/ MayoHard Boiled Egg (1)Creamy Peanut ButterSun ButterChoc. Hzlnt Spread(like Nutella)Cheddar slicesWhite Jack slices                                       | Croutons<br>Carrots<br>Cucumber<br>Celery<br>Cherry Tomato<br>Red Bell Peppers<br>Garbanzo Beans<br>Kidney Beans<br><b>Dressing</b><br>Ranch<br>Buttermilk Ranch<br>Italian                                                                                               | Carrots<br>Cucumber<br>Celery<br>Cherry Tomato<br>Dill Pickle Chips<br>Corn<br>Red Bell Pepper<br>Yellow Bell Pepper<br>Orange Bell Pepper<br>Edamame<br>Black Olives                                          | Plain Greek<br>Vanilla<br>Strawberry<br><b>Toppings (on side)</b><br>Honey<br>Vanilla Granola<br>Pumpkin Seed & Flax<br>Granola | Cream Cheese<br>Creamy Peanut Butter<br>Sun Butter<br>Strawberry Jelly<br>Grape Jelly<br>Mixed Berry Jelly<br>Honey      |
| No Crust White Bun Wheat Bun Protein Turkey Ham Salami Pepperoni Tuna w/ Mayo Egg Salad w/ Mayo Sliced Cheese Cheddar White Jack                         | Salami<br>Pepperoni<br>Tuna w/ Mayo<br>Egg Salad w/ Mayo<br>Hard Boiled Egg (1)<br>Creamy Peanut Butter<br>Sun Butter<br>Choc. Hzlnt Spread<br>(like Nutella)<br><b>Cheese</b><br>Cheddar slices            | Cucumber<br>Celery<br>Cherry Tomato<br>Red Bell Peppers<br>Garbanzo Beans<br>Kidney Beans<br><b>Dressing</b><br>Ranch<br>Buttermilk Ranch<br>Italian                                                                                                                      | Celery<br>Cherry Tomato<br>Dill Pickle Chips<br>Corn<br>Red Bell Pepper<br>Yellow Bell Pepper<br>Orange Bell Pepper<br>Edamame<br>Black Olives<br>Dips & Dressings                                             | Strawberry<br><b>Toppings (on side)</b><br>Honey<br>Vanilla Granola<br>Pumpkin Seed & Flax<br>Granola                           | Sun Butter<br>Strawberry Jelly<br>Grape Jelly<br>Mixed Berry Jelly<br>Honey                                              |
| White Bun<br>Wheat Bun<br>Protein<br>Turkey<br>Ham<br>Salami<br>Pepperoni<br>Tuna w/ Mayo<br>Egg Salad w/ Mayo<br>Sliced Cheese<br>Cheddar<br>White Jack | Pepperoni<br>Tuna w/ Mayo<br>Egg Salad w/ Mayo<br>Hard Boiled Egg (1)<br>Creamy Peanut Butter<br>Sun Butter<br>Choc. HzInt Spread<br>(like Nutella)<br><b>Cheese</b><br>Cheddar slices<br>White Jack slices | Celery<br>Cherry Tomato<br>Red Bell Peppers<br>Garbanzo Beans<br>Kidney Beans<br><b>Dressing</b><br>Ranch<br>Buttermilk Ranch<br>Italian                                                                                                                                  | Cherry Tomato<br>Dill Pickle Chips<br>Corn<br>Red Bell Pepper<br>Yellow Bell Pepper<br>Orange Bell Pepper<br>Edamame<br>Black Olives<br>Dips & Dressings                                                       | <b>Toppings (on side)</b><br>Honey<br>Vanilla Granola<br>Pumpkin Seed & Flax<br>Granola                                         | Strawberry Jelly<br>Grape Jelly<br>Mixed Berry Jelly<br>Honey                                                            |
| Protein<br>Turkey<br>Ham<br>Salami<br>Pepperoni<br>Tuna w/ Mayo<br>Egg Salad w/ Mayo<br>Sliced Cheese<br>Cheddar<br>White Jack                           | Egg Salad w/ Mayo<br>Hard Boiled Egg (1)<br>Creamy Peanut Butter<br>Sun Butter<br>Choc. HzInt Spread<br>(like Nutella)<br>Cheese<br>Cheddar slices<br>White Jack slices                                     | Red Bell Peppers<br>Garbanzo Beans<br>Kidney Beans<br>Dressing<br>Ranch<br>Buttermilk Ranch<br>Italian                                                                                                                                                                    | Corn<br>Red Bell Pepper<br>Yellow Bell Pepper<br>Orange Bell Pepper<br>Edamame<br>Black Olives<br>Dips & Dressings                                                                                             | Honey<br>Vanilla Granola<br>Pumpkin Seed & Flax<br>Granola                                                                      | Mixed Berry Jelly<br>Honey                                                                                               |
| Colby Jack                                                                                                                                               | Colby Jack Stick<br>String Cheese                                                                                                                                                                           |                                                                                                                                                                                                                                                                           | Ranch<br>Buttermilk Ranch<br>Italian                                                                                                                                                                           |                                                                                                                                 |                                                                                                                          |
| <u>Condiments</u><br>Mayonnaise                                                                                                                          | <b>Crunch</b><br>Golden Rounds<br>Saltines                                                                                                                                                                  |                                                                                                                                                                                                                                                                           | Balsamic Vinaigrette<br>Hummus                                                                                                                                                                                 |                                                                                                                                 |                                                                                                                          |
| Yellow Mustard                                                                                                                                           | Pita Chips<br>Cheese Squares                                                                                                                                                                                |                                                                                                                                                                                                                                                                           | Note;                                                                                                                                                                                                          | Items below are serv                                                                                                            | ed cold                                                                                                                  |
| Tomato                                                                                                                                                   | Animal Crackers                                                                                                                                                                                             |                                                                                                                                                                                                                                                                           | Chicken Nuggets                                                                                                                                                                                                | Pasta                                                                                                                           | Pizza                                                                                                                    |
| PB & J and more<br>Creamy Peanut Butter<br>Sun Butter<br>Strawberry Jelly                                                                                | Apples<br>Celery<br>Almonds                                                                                                                                                                                 |                                                                                                                                                                                                                                                                           |                                                                                                                                                                                                                | C C C                                                                                                                           | Fridays Only                                                                                                             |
| Grape Jelly<br>Mixed Berry Jelly<br>Honey<br>Choc. HzInt Spread<br>(like Nutella)                                                                        |                                                                                                                                                                                                             |                                                                                                                                                                                                                                                                           | Dips<br>Ranch<br>Buttermilk Ranch<br>Ketchup                                                                                                                                                                   | Pasta Salad w/ Veggies<br>Mac & Cheese<br>Marinara<br>Pesto                                                                     | Cheese<br>Pepperoni                                                                                                      |

#### Select Vegetable, Fruit, Crunchy, Treat and Snack below. Small lunches exclude Snack.

Select 3 Fruits in order 1, 2, 3. Rank them in order that you prefer with 1 being your first choice. We will do our best to provide your first selection, however sometimes the organic fruit may be out of stock or season and we will provide your 2<sup>nd</sup> or 3<sup>rd</sup> selection.

Vegetable

Select up to 2

Carrots

Celery

Corn

Cucumber

Cherry Tomato

**Dill Pickle Chips** 

Red Bell Pepper

Edamame

Radishes

below

**Dips** Ranch

Black Olives

Yellow Bell Pepper

Orange Bell Pepper

No Vegetable – choose

item from this column

Buttermilk Ranch

Italian Dressing

Peanut Butter Sun Butter

No Vegetable

Animal Crackers

Graham Crackers

Dried Seaweed

Applesauce

Vanilla Yogurt

Strawberry Yogurt

Extra Fruit – select 2

fruits in next section

Garbanzo Beans

**Kidney Beans** 

Popcorn

Almonds

Raisins

Hummus

Fresh Fruit

Strawberries \_

Blueberries \_

Orange \_\_\_\_

Mango \_\_

Kiwi

Sliced Pears \_

Applesauce \_

**Dried Fruit** 

Dried Mango

Raisins \_

Banana

Strawberry Yogurt

**Toppings** Honey Vanilla Granola

Raisins

Marinara A Do 8 Pesto Butter Butter w/ Parmesan Plain – No Sauce

Buttermilk Ranch Ketchup **BBQ** Sauce